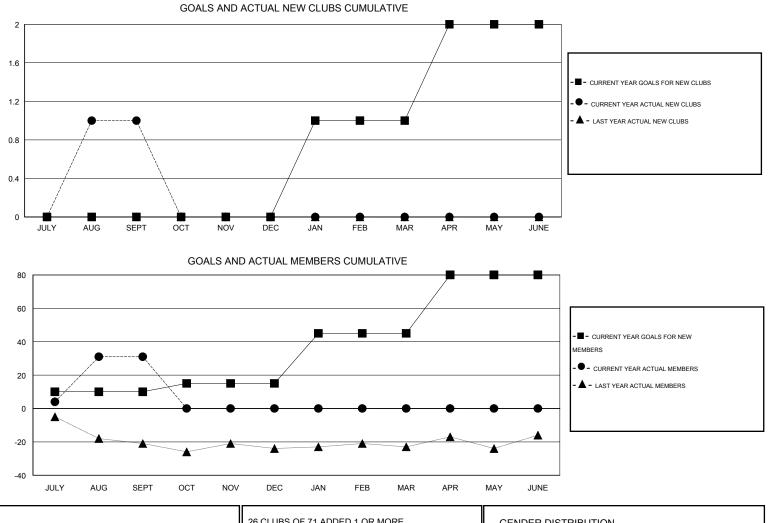

## LOCATION AUSTRALIA

GMT CA 7

|               |                  | Clubs            |                  |                  | Members               |                    |                                     |                    |                  |
|---------------|------------------|------------------|------------------|------------------|-----------------------|--------------------|-------------------------------------|--------------------|------------------|
|               | RESU             | TS FOR 2015-2016 | i                |                  | RESULTS FOR 2015-2016 |                    |                                     |                    |                  |
| QUARTER       | NEW CLUB<br>GOAL | NEW CLUBS        | DROPPED<br>CLUBS | NET<br>GAIN/LOSS | QUARTER               | NEW MEMBER<br>GOAL | CHARTER AND<br>NEW MEMBERS<br>ADDED | DROPPED<br>MEMBERS | NET<br>GAIN/LOSS |
| JULY/AUG/SEPT | 0                | 1                | 0                | 1                | JULY/AUG/SEPT         | 10                 | 76                                  | 45                 | 31               |
| OCT/NOV/DEC   | 0                | 0                | 0                | 0                | OCT/NOV/DEC           | 5                  | 0                                   | 0                  | 0                |
| JAN/FEB/MAR   | 1                | 0                | 0                | 0                | JAN/FEB/MAR           | 30                 | 0                                   | 0                  | 0                |
| APR/MAY/JUNE  | 1                | 0                | 0                | 0                | APR/MAY/JUNE          | 35                 | 0                                   | 0                  | 0                |